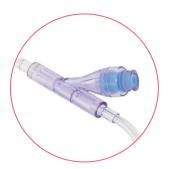

Needleless Access Site

| Transfusion Pump Sets |                                                                                      |        |                            | STERILE    |
|-----------------------|--------------------------------------------------------------------------------------|--------|----------------------------|------------|
| RE-ORDER              | DESCRIPTION                                                                          | LENGTH | NEEDLELESS ACCESS SITE     | CARTON QTY |
| IV030001              | Transfusion Pump Set with Flexible Chamber and Needleless Access Site                | 220cm  | Needleless Access Site     | 50         |
| IV030003              | Transfusion Pump Set with Flexible Chamber and Needleless Access Site                | 455cm  | Needleless Access Site     | 50         |
| IV030004              | Transfusion Pump Set with Flexible Chamber,<br>2 x Needleless Access Sites and a NRV | 265cm  | 2 x Needleless Access Site | 50         |