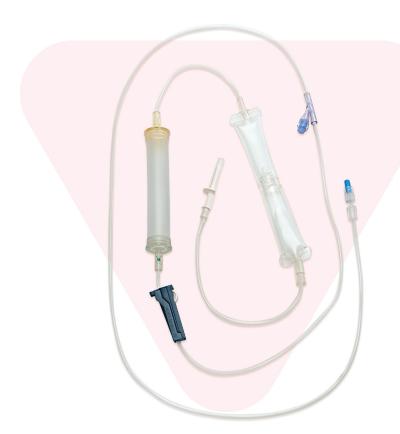

## Transfusion Pump Sets

Our Transfusion Pump Sets feature a flexible dual chamber, an integral manual pump and Needleless Access Sites.

- 200 micron chamber (20 drops per mL)
- (>) Manual pump
- (>) Range of tube lengths
- (>) 3mm tubing
- Male Luer lock with rotating collar
- Needleless Access Sites

Needleless Access Site

| Transfusion Pump Sets |                                                                                      |        |                            | STERILE    |
|-----------------------|--------------------------------------------------------------------------------------|--------|----------------------------|------------|
| RE-ORDER              | DESCRIPTION                                                                          | LENGTH | NEEDLELESS ACCESS SITE     | CARTON QTY |
| IV030001              | Transfusion Pump Set with Flexible Chamber and Needleless Access Site                | 220cm  | Needleless Access Site     | 50         |
| IV030003              | Transfusion Pump Set with Flexible Chamber and Needleless Access Site                | 455cm  | Needleless Access Site     | 50         |
| IV030004              | Transfusion Pump Set with Flexible Chamber,<br>2 x Needleless Access Sites and a NRV | 265cm  | 2 x Needleless Access Site | 50         |